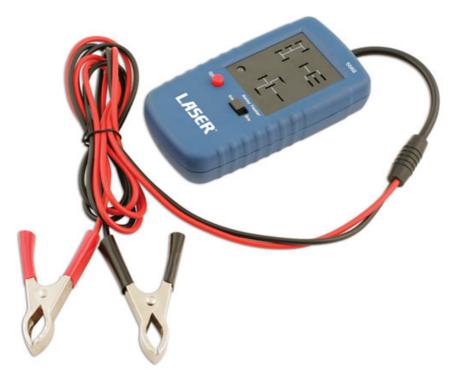

## **Automotive Relay Tester**

Quickly and accurately tests 4 styles of electro-mechanical relays on most modern cars.

## **Additional Information**

- Coil test voltage 9 volts.
- Suitable for various applications including relay coil resistance/relay contacts and cyclic testing. (Not suitable for later Ford 4-pin relay).

LASER Kamasa Gunson Connect

- Colour coded performance indicator.
- Relay coil resistance 20-50 ohms.
- · Relay contact resistance threshold 200 milliohms. CE, UKCA & RoHS compliant.

http://lasertools.co.uk/product/5562